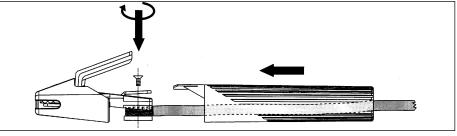

#### **Electrode Holder Assembly**

(Refer to Figure 3)

1. Remove insulation handle from the holder body by pulling the two

### Model WS090001AV

pieces apart.

- 2. Slide the other weld cable through the handle.
- 3. Loosen the wire clamping screw and slide the bare cord wire under the clamp block. Tighten the clamping screw and make sure the wire is secure.
- Slide the handle over the electrode holder body and press to stop. Make sure the handle is secure and there is no exposed metal on the holder.

Figure 3 - Electrode Holder